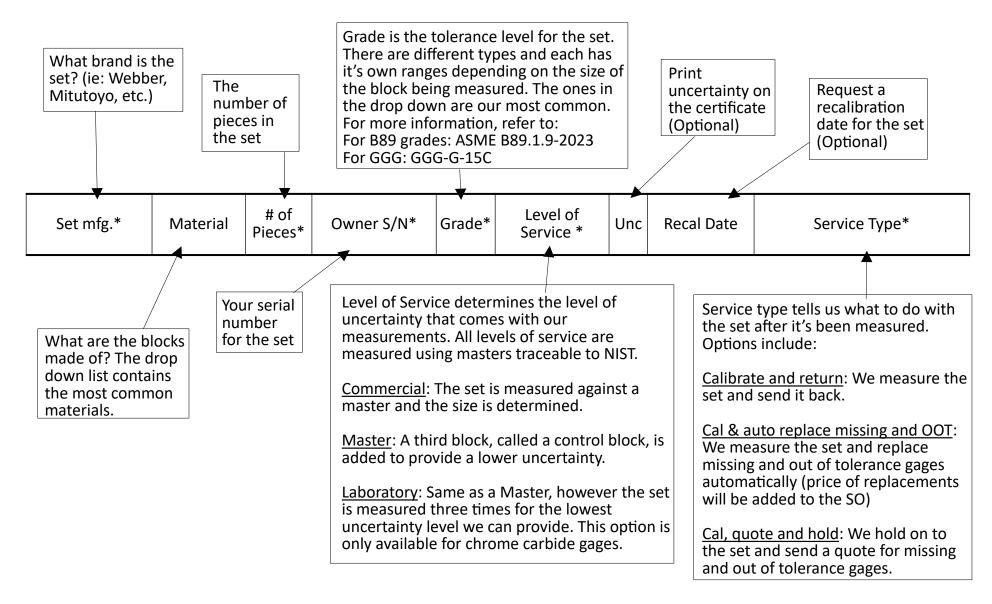

## How to fill out this form

Below is an example. Please fill in the sections with an asterisk (\*)